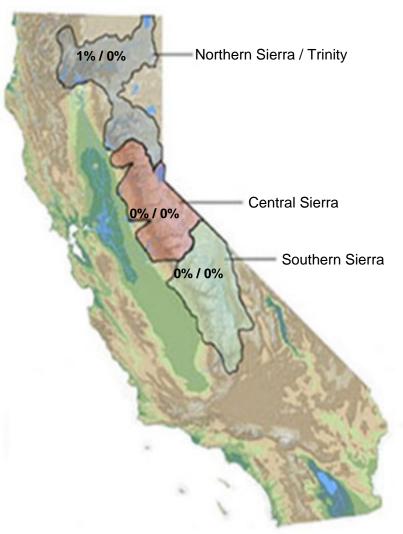

## Current Regional Snowpack from Automated Snow Sensors

% of April 1 Average / % of Normal for This Date

| NORTH                                  |     |
|----------------------------------------|-----|
| Data as of July 17, 2019               |     |
| Number of Stations Reporting           | 29  |
| Average snow water equivalent (Inches) | 0.3 |
| Percent of April 1 Average (%)         | 1   |
| Percent of normal for this date (%)    | 0   |

| CENTRAL                                |     |
|----------------------------------------|-----|
| Data as of July 17, 2019               |     |
| Number of Stations Reporting           | 37  |
| Average snow water equivalent (Inches) | 0.0 |
| Percent of April 1 Average (%)         | 0   |
| Percent of normal for this date (%)    | 0   |

| SOUTH                                  |     |
|----------------------------------------|-----|
| Data as of July 17, 2019               |     |
| Number of Stations Reporting           | 22  |
| Average snow water equivalent (Inches) | 0.0 |
| Percent of April 1 Average (%)         | 0   |
| Percent of normal for this date (%)    | 0   |

| STATE                                  |     |
|----------------------------------------|-----|
| Data as of July 17, 2019               |     |
| Number of Stations Reporting           | 88  |
| Average snow water equivalent (Inches) | 0.1 |
| Percent of April 1 Average (%)         | 0   |
| Percent of normal for this date (%)    | 0   |

Statewide Average: 0% / 0%